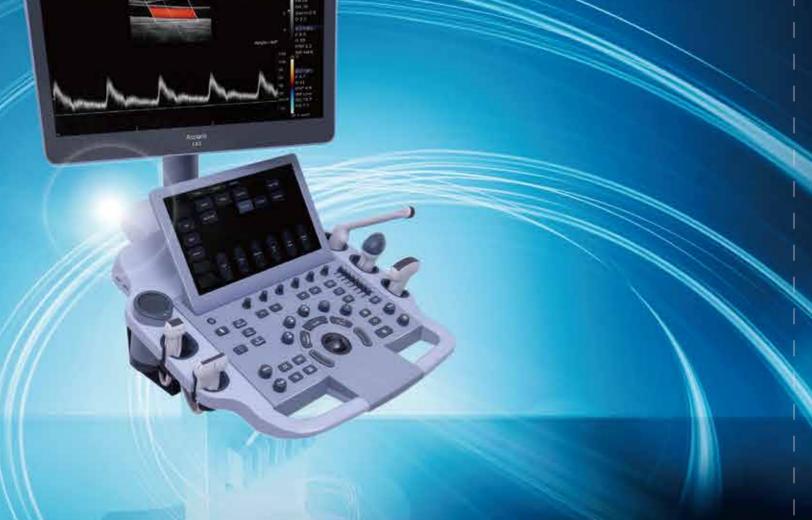

### **Acclarix** LX3

Diagnostic Ultrasound System

## Distinctive Design

Considerate gel warmer

Customizable touch screen user panel to simplify diagnosi

5 active transducer ports to maximize clinical application

Keyboard with dedicated swivel for easy folding