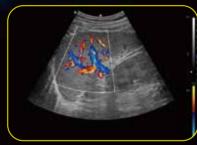

creening
- MSK
- Small Parts
- Difficult-to-Image
- OB/GYN
- Breast
- Nerve

# Stunning Clarity

Compacted with innovative Edan TAI technology and multiple imaging processing technologies, Acclarix LX3 could perfectly display ultrasound image in different modes, assisting sonographer to make more precise diagnosis.

- High fidelity, high-channel count architecture results in superb detail resolution, particularly at depth
- Tissue Adaptive Imaging (TAI) continuously and automatically optimizes imaging allowing more focus on the patient
- In B-mode, TAI fine tunes multiple parameters to provide the best possible image quality
- In Doppler, TAI automatically adjusts for flow state, providing improved continuity, border detection and filling of color







**Fetal Face** 

Fetal Heart

MCL







**Color Doppler Spleen** 

TVD

Anatomic M

## Distinctive Design









Considerate gel warmer

Customizable touch screen user panel to simplify diagnosi

5 active transducer ports to maximize clinical application

Keyboard with dedicated swivel for easy folding