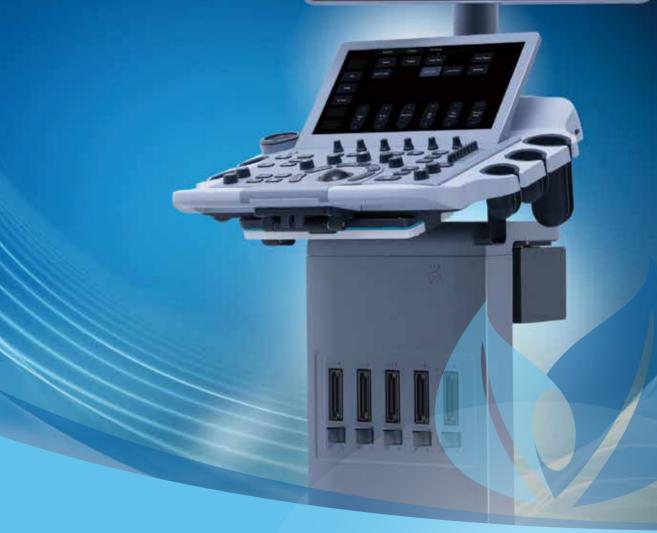

### **Acclarix** LX3

Diagnostic Ultrasound System

## Distinctive Design

Considerate gel warmer

Customizable touch screen user panel to simplify diagnosi

5 active transducer ports to maximize clinical application

Keyboard with dedicated swivel for easy folding