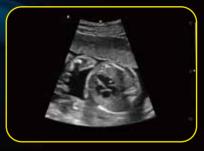

cations:

- AbdomenVascular
- Cardiac Screening
- MSK
- Small Parts
- Difficult-to-Image
- OB/GYN
- Breast
- Nerve

# Stunning Clarity

Compacted with innovative Edan TAI technology and multiple imaging processing technologies, Acclarix LX3 could perfectly display ultrasound image in different modes, assisting sonographer to make more precise diagnosis.

- High fidelity, high-channel count architecture results in superb detail resolution, particularly at depth
- Tissue Adaptive Imaging (TAI) continuously and automatically optimizes imaging allowing more focus on the patient
- In B-mode, TAI fine tunes multiple parameters to provide the best possible image quality
- In Doppler, TAI automatically adjusts for flow state, providing improved continuity, border detection and filling of color







**Fetal Face** 

Fetal Heart

MCL







**Color Doppler Spleen** 

TVD

Anatomic M

## Distinctive Design









Considerate gel warmer

Customizable touch screen user panel to simplify diagnosi

5 active transducer ports to maximize clinical application

Keyboard with dedicated swivel for easy folding