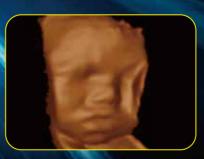

lications:

- AbdomenVascular
- Cardiac Screening
- MSK
- Small Parts
- Difficult-to-Image
- OB/GYN
- Breast
- Nerve

# Stunning Clarity

Compacted with innovative Edan TAI technology and multiple imaging processing technologies, Acclarix LX3 could perfectly display ultrasound image in different modes, assisting sonographer to make more precise diagnosis.

- High fidelity, high-channel count architecture results in superb detail resolution, particularly at depth
- Tissue Adaptive Imaging (TAI) continuously and automatically optimizes imaging allowing more focus on the patient
- In B-mode, TAI fine tunes multiple parameters to provide the best possible image quality
- In Doppler, TAI automatically adjusts for flow state, providing improved continuity, border detection and filling of color







**Fetal Face** 

Fetal Heart

MCL







**Color Doppler Spleen** 

TVD

Anatomic M

## Distinctive Design









Considerate gel warmer

Customizable touch screen user panel to simplify diagnosi

5 active transducer ports to maximize clinical application

Keyboard with dedicated swivel for easy folding