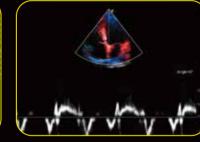

# Stunning Clarity

Compacted with innovative Edan TAI technology and multiple imaging processing technologies, Acclarix LX3 could perfectly display ultrasound image in different modes, assisting sonographer to make more precise diagnosis.

- High fidelity, high-channel count architecture results in superb detail resolution, particularly at depth
- Tissue Adaptive Imaging (TAI) continuously and automatically optimizes imaging allowing more focus on the patient
- In B-mode, TAI fine tunes multiple parameters to provide the best possible image quality
- In Doppler, TAI automatically adjusts for flow state, providing improved continuity, border detection and filling of color