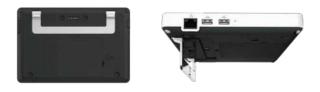

### Data Transmission

\* The ECG reports can be sent to the remote via email, which is very convenient and fast.

★ Support connection to ECG workstation via LAN/WIFI, connection to hospital HIS, PACS, EMR system via DICOM/HL7 real-time transport protocol, connection to PC terminal via FTP/SFTP