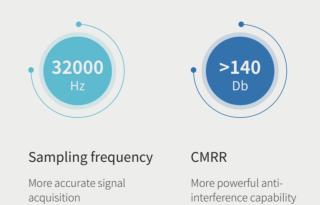

### Superior performance

★ Multi-lead acquisition mode, 6/9/12/15/18 leads synchronized acquisition display.

★ High-performance parameters to ensure the accuracy and stability of measurement, ultra-wide frequency response range to meet the needs of infants and children's examination.