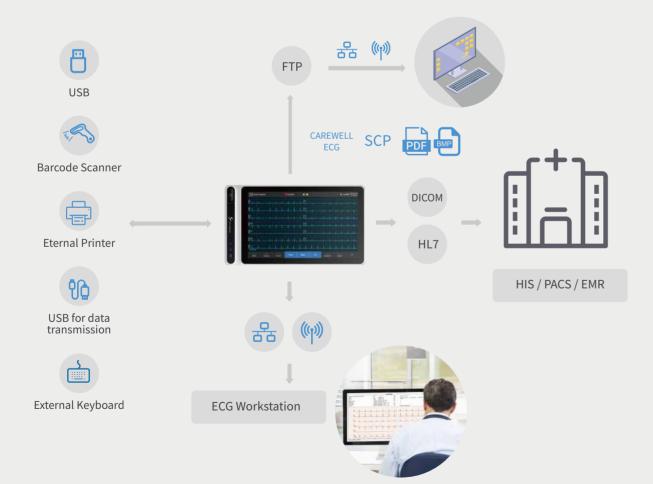

-

- Input patient information via virtual alphanumeric keyboard and barcode scanning.
- Freeze the ECG waveform on the screen.

### Data Transmission

\* The ECG reports can be sent to the remote via email, which is very convenient and fast.

★ Support connection to ECG workstation via LAN/WIFI, connection to hospital HIS, PACS, EMR system via DICOM/HL7 real-time transport protocol, connection to PC terminal via FTP/SFTP