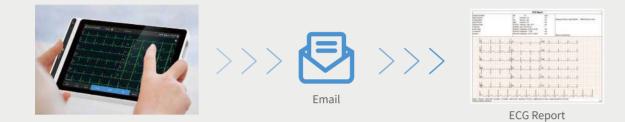

### Data Transmission

\* The ECG reports can be sent to the remote via email, which is very convenient and fast.

★ Support connection to ECG workstation via LAN/WIFI, connection to hospital HIS, PACS, EMR system via DICOM/HL7 real-time transport protocol, connection to PC terminal via FTP/SFTP