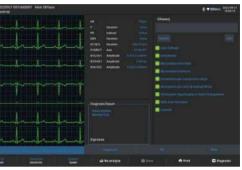

## Multifunctional measurement and intelligent diagnostics

\* Standard with Glasgow algorithm and CWECG-SLA algorithm, and equipped with intelligent ECG diagnostic result words for fast and automatic diagnostic conclusion.

- \* The RR analysis mode supports a variety of advanced analysis functions such as conventional measurement parameters, RR interval histogram, RR interval difference histogram, etc.

★ Supports automatic pacing detection and labeling, as well as determining and correcting electrodes with poor contact.