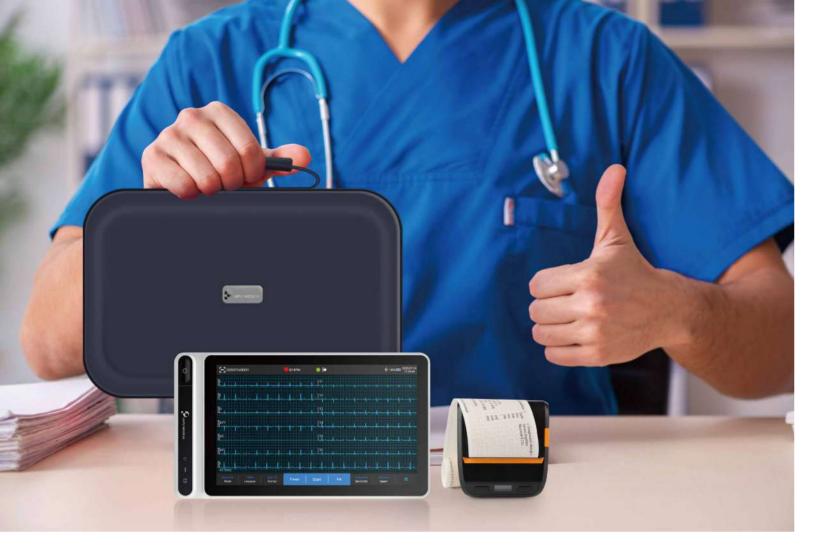

#### Get More Out of S120

★ The carrying case and wireless thermal printer meet more scenarios such as medical examination centers, ambulances, emergency rooms, and family doctors.

Thickness: ≤27mm

Weight: ≤1kg

Bluetooth thermal printer