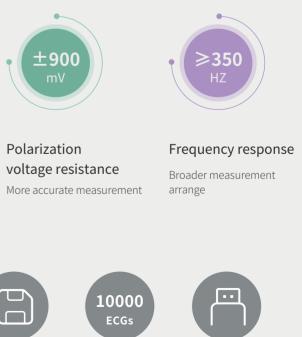

### Superior performance

★ Multi-lead acquisition mode, 6/9/12/15/18 leads synchronized acquisition display.

★ High-performance parameters to ensure the accuracy and stability of measurement, ultra-wide frequency response range to meet the needs of infants and children's examination.

★ Large capacity data storage,10000 ECGs internal memory which can be enlarged by USB flash disk.

- 7" /10" high resolution color touch screen, easy to operate.Portable design, compact in size.
- Can be powered by an external DC power supply, a built-in rechargeable lithium battery.
- Support auto, RR analysis, HRV, medicine test, ECG event mode.
- Provide 4 sampling modes: pre-sampling, real-time sampling, periodic sampling and trigger sampling.