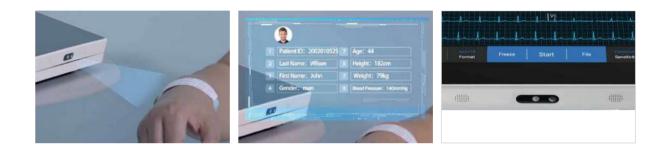

# Unique appearance and applications

\* Built-in high-definition camera, which can scan the code to enter patient information, greatly improving the efficiency of information input.

\* Rich choice of electrodes, snap type, suction type, crocodile clips, to meet the needs of different countries and regions.

-

- Input patient information via virtual alphanumeric keyboard and barcode scanning.
- Freeze the ECG waveform on the screen.