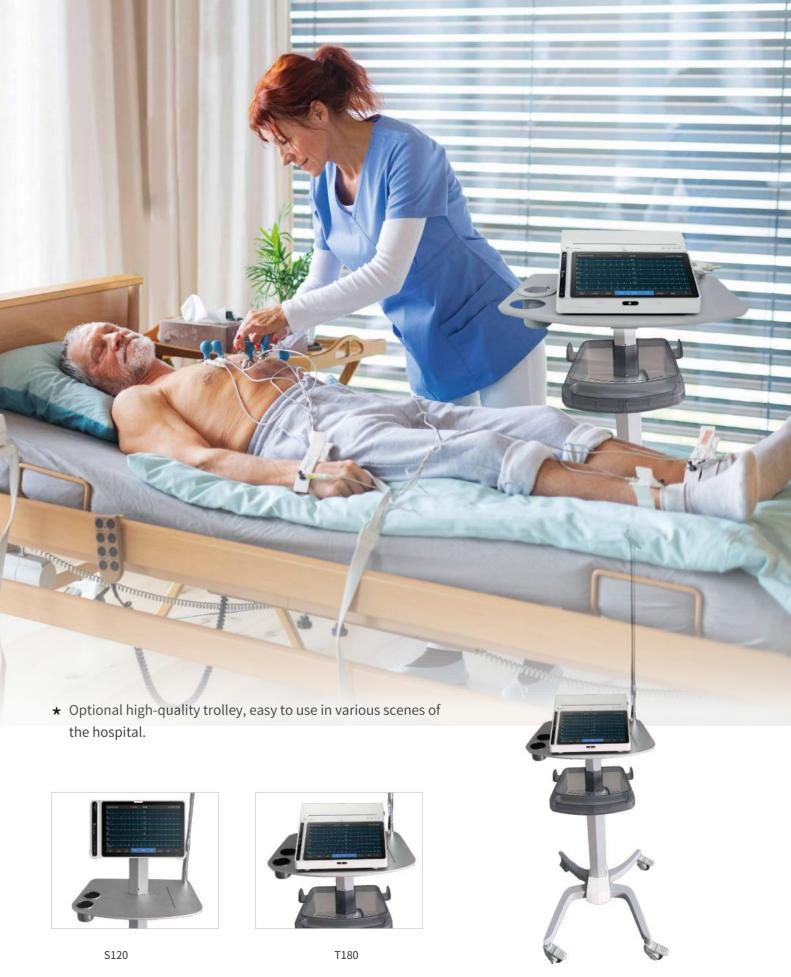

#### Get More Out of S120

★ The carrying case and wireless thermal printer meet more scenarios such as medical examination centers, ambulances, emergency rooms, and family doctors.

Thickness: ≤27mm

Weight: ≤1kg

Snap type

Suction type

★ Humanized design, hidden carry handle, easy to carry and stable placement.(Only for T180)

 $\star$  Powerful external printing function, which can be directly connected to external laser printers via LAN/WIFI (network) and USB port.

★ Unique split thermal printer design, one click to print reports, which can also charge the tablet to enhance the use of time. (Only for T180)