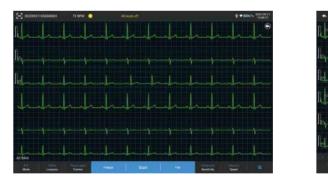

### Superior performance

★ Multi-lead acquisition mode, 6/9/12/15/18 leads synchronized acquisition display.

★ High-performance parameters to ensure the accuracy and stability of measurement, ultra-wide frequency response range to meet the needs of infants and children's examination.

★ Large capacity data storage,10000 ECGs internal memory which can be enlarged by USB flash disk.

- 7" /10" high resolution color touch screen, easy to operate.Portable design, compact in size.
- Can be powered by an external DC power supply, a built-in rechargeable lithium battery.
- Support auto, RR analysis, HRV, medicine test, ECG event mode.
- Provide 4 sampling modes: pre-sampling, real-time sampling, periodic sampling and trigger sampling.