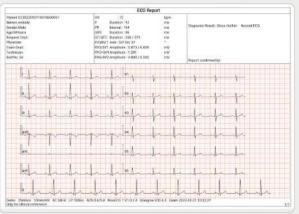

# **NEOECG** ECG Tablet

9/12/15/18 leads | LAN /WIFI | Glasgow algorithm

Science and technology cherish life

NeoECG is the latest tablet smart ECG machine from Lepu medical. This ECG machine is divided into S120 7" inch version and 10.1" inch version with printing dock, both machines adopt Android operating system and are also equipped with high-resolution capacitive touch screen.lightweight and portable, which is completely satisfied the needs of families, clinics, medical institutions, hospitals and other scenarios.

## Multifunctional measurement and intelligent diagnostics

\* Standard with Glasgow algorithm and CWECG-SLA algorithm, and equipped with intelligent ECG diagnostic result words for fast and automatic diagnostic conclusion.