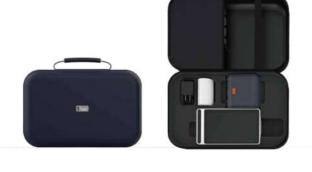

#### Get More Out of S120

★ The carrying case and wireless thermal printer meet more scenarios such as medical examination centers, ambulances, emergency rooms, and family doctors.

Thickness: ≤27mm

Weight: ≤1kg