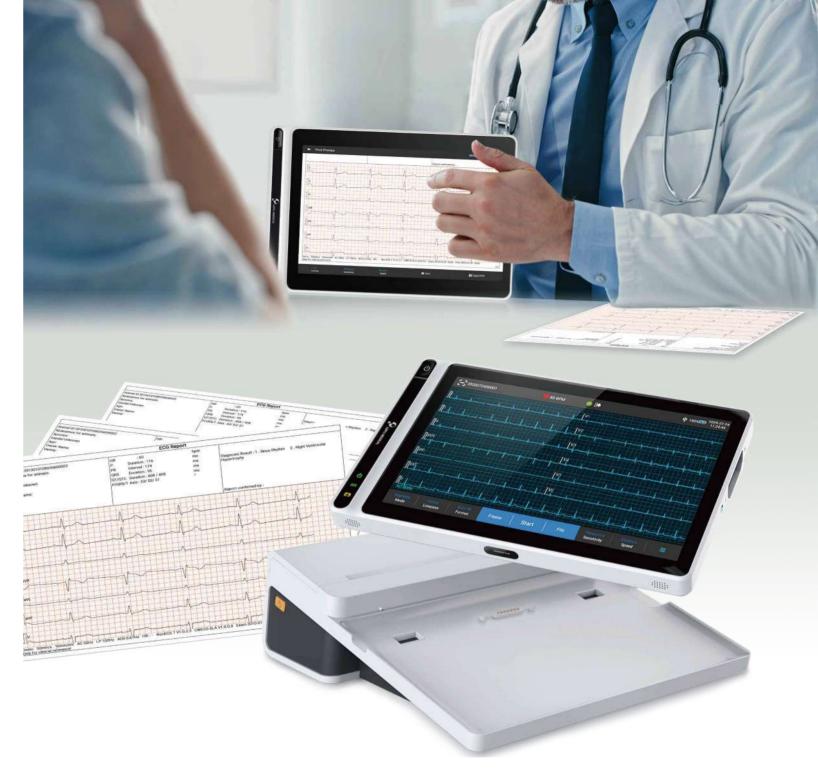

# **NEOECG** ECG Tablet

9/12/15/18 leads | LAN /WIFI | Glasgow algorithm

Science and technology cherish life

NeoECG is the latest tablet smart ECG machine from Lepu medical. This ECG machine is divided into S120 7" inch version and 10.1" inch version with printing dock, both machines adopt Android operating system and are also equipped with high-resolution capacitive touch screen.lightweight and portable, which is completely satisfied the needs of families, clinics, medical institutions, hospitals and other scenarios.

### Superior performance

★ Multi-lead acquisition mode, 6/9/12/15/18 leads synchronized acquisition display.

★ High-performance parameters to ensure the accuracy and stability of measurement, ultra-wide frequency response range to meet the needs of infants and children's examination.

### Data Transmission

\* The ECG reports can be sent to the remote via email, which is very convenient and fast.

★ Support connection to ECG workstation via LAN/WIFI, connection to hospital HIS, PACS, EMR system via DICOM/HL7 real-time transport protocol, connection to PC terminal via FTP/SFTP