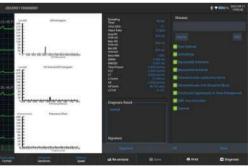

## Multifunctional measurement and intelligent diagnostics

\* Standard with Glasgow algorithm and CWECG-SLA algorithm, and equipped with intelligent ECG diagnostic result words for fast and automatic diagnostic conclusion.

- \* The RR analysis mode supports a variety of advanced analysis functions such as conventional measurement parameters, RR interval histogram, RR interval difference histogram, etc.

★ Supports automatic pacing detection and labeling, as well as determining and correcting electrodes with poor contact.