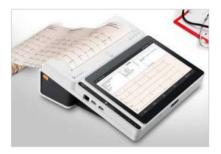

★ Unique split thermal printer design, one click to print reports, which can also charge the tablet to enhance the use of time. (Only for T180)