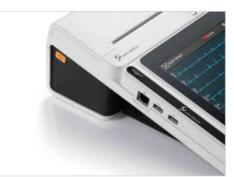

### Data Transmission

\* The ECG reports can be sent to the remote via email, which is very convenient and fast.

★ Support connection to ECG workstation via LAN/WIFI, connection to hospital HIS, PACS, EMR system via DICOM/HL7 real-time transport protocol, connection to PC terminal via FTP/SFTP