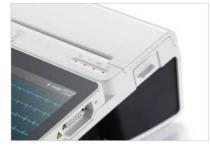

### Data Transmission

\* The ECG reports can be sent to the remote via email, which is very convenient and fast.

★ Support connection to ECG workstation via LAN/WIFI, connection to hospital HIS, PACS, EMR system via DICOM/HL7 real-time transport protocol, connection to PC terminal via FTP/SFTP

Snap type

Suction type

★ Humanized design, hidden carry handle, easy to carry and stable placement.(Only for T180)

 $\star$  Powerful external printing function, which can be directly connected to external laser printers via LAN/WIFI (network) and USB port.