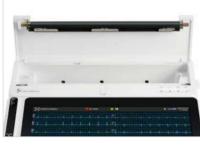

★ Unique split thermal printer design, one click to print reports, which can also charge the tablet to enhance the use of time. (Only for T180)