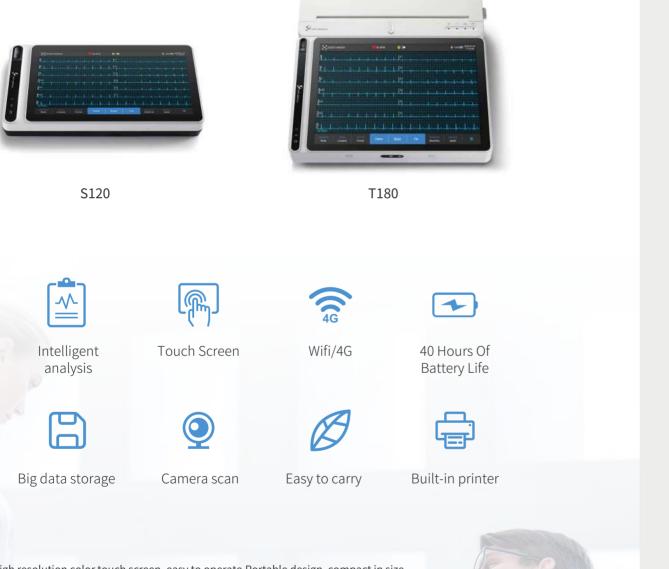

# **NEOECG** ECG Tablet

9/12/15/18 leads | LAN /WIFI | Glasgow algorithm

Science and technology cherish life

NeoECG is the latest tablet smart ECG machine from Lepu medical. This ECG machine is divided into S120 7" inch version and 10.1" inch version with printing dock, both machines adopt Android operating system and are also equipped with high-resolution capacitive touch screen.lightweight and portable, which is completely satisfied the needs of families, clinics, medical institutions, hospitals and other scenarios.

★ Large capacity data storage,10000 ECGs internal memory which can be enlarged by USB flash disk.

- 7" /10" high resolution color touch screen, easy to operate.Portable design, compact in size.
- Can be powered by an external DC power supply, a built-in rechargeable lithium battery.
- Support auto, RR analysis, HRV, medicine test, ECG event mode.
- Provide 4 sampling modes: pre-sampling, real-time sampling, periodic sampling and trigger sampling.

-

- Input patient information via virtual alphanumeric keyboard and barcode scanning.
- Freeze the ECG waveform on the screen.

### Data Transmission

\* The ECG reports can be sent to the remote via email, which is very convenient and fast.

★ Support connection to ECG workstation via LAN/WIFI, connection to hospital HIS, PACS, EMR system via DICOM/HL7 real-time transport protocol, connection to PC terminal via FTP/SFTP

# Unique appearance and applications

\* Built-in high-definition camera, which can scan the code to enter patient information, greatly improving the efficiency of information input.

\* Rich choice of electrodes, snap type, suction type, crocodile clips, to meet the needs of different countries and regions.

Snap type

Suction type

★ Humanized design, hidden carry handle, easy to carry and stable placement.(Only for T180)

 $\star$  Powerful external printing function, which can be directly connected to external laser printers via LAN/WIFI (network) and USB port.

★ Unique split thermal printer design, one click to print reports, which can also charge the tablet to enhance the use of time. (Only for T180)