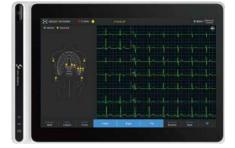

# **NEOECG** ECG Tablet

9/12/15/18 leads | LAN /WIFI | Glasgow algorithm

Science and technology cherish life

NeoECG is the latest tablet smart ECG machine from Lepu medical. This ECG machine is divided into S120 7" inch version and 10.1" inch version with printing dock, both machines adopt Android operating system and are also equipped with high-resolution capacitive touch screen.lightweight and portable, which is completely satisfied the needs of families, clinics, medical institutions, hospitals and other scenarios.

### Superior performance

★ Multi-lead acquisition mode, 6/9/12/15/18 leads synchronized acquisition display.

★ High-performance parameters to ensure the accuracy and stability of measurement, ultra-wide frequency response range to meet the needs of infants and children's examination.